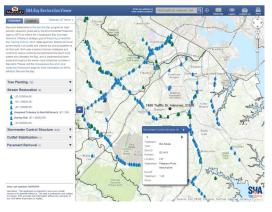

#### **SHA Bay Restoration Viewer**

Program Management / Data Management Pavement Assessment Management System

Data Editing Services Howard County Utilities